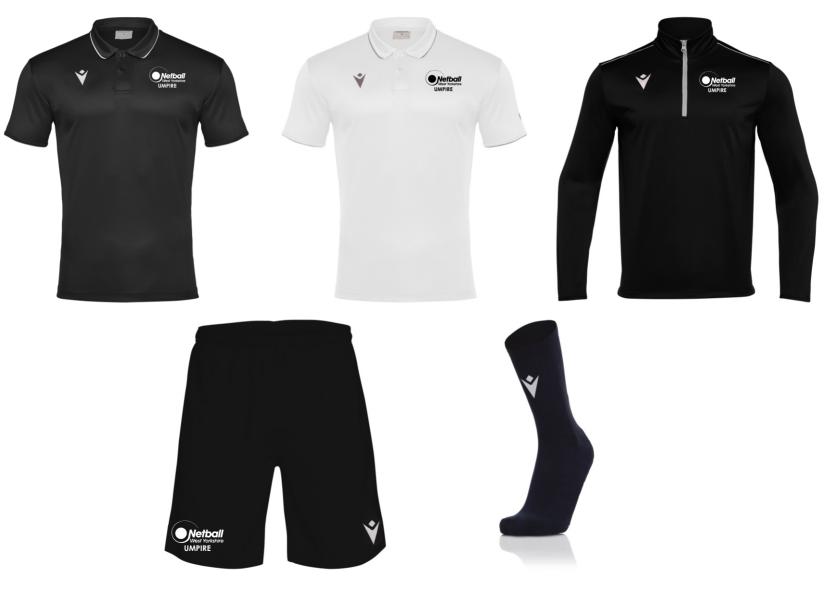

# **BUNDLE PACK 1**

### West Yorkshire Netball 2023/24

### BUNDLE JR £60.00 SR £72.00

Prices include decoration as above. Large chest or rear sponsor £3.00, small sleeve or short sponsor £2.00, printed initials £1.00