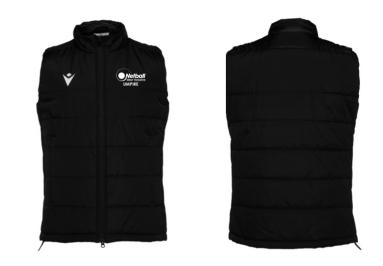

WEST YORKSHIRE NETBALL UMPIRE 2023/24

# YOURKIT

# **TRACKSUIT & POLO**

West Yorkshire Netball 2023/24

### DRACO HERO POLO BLACK JR £16.00 SR £19.20



### DRACO HERO SHORTS BLACK JR £12.00 SR £14.40



### DRACO HERO POLO WHITE JR £16.00 SR £19.20



### INUIT SKORT BLACK JR £28.50 SR £34.20



Prices include decoration as above. Large chest or rear sponsor £3.00, small sleeve or short sponsor £2.00, printed initials £1.00

# **TRACKSUIT & POLO**

West Yorkshire Netball 2023/24

### HAVEL 1/4 ZIP BLACK JR £18.00 SR £21.60



FIXED SOCKS JR £4.00 SR £4.80



### OMSK PADDED GILET BLACK JR £40.00 SR £48.00



### GYOR BENCH JACKET BLACK JR £45.00 SR £54.00



# **BUNDLE PACK 1**

### West Yorkshire Netball 2023/24



### BUNDLE JR £60.00 SR £72.00

Prices include decoration as above. Large chest or rear sponsor £3.00, small sleeve or short sponsor £2.00, printed initials £1.00

# **BUNDLE PACK 2**

### West Yorkshire Netball 2023/24



### BUNDLE JR £80.00 SR £96.00

Prices include decoration as above. Large chest or rear sponsor £3.00, small sleeve or short sponsor £2.00, printed initials £1.00

#### JUNIOR UP TO 13 YEARS OF AGE

|     | BOY/UNISEX       |                     |                    |                    |                |                |                    |                  |  |
|-----|------------------|---------------------|--------------------|--------------------|--------