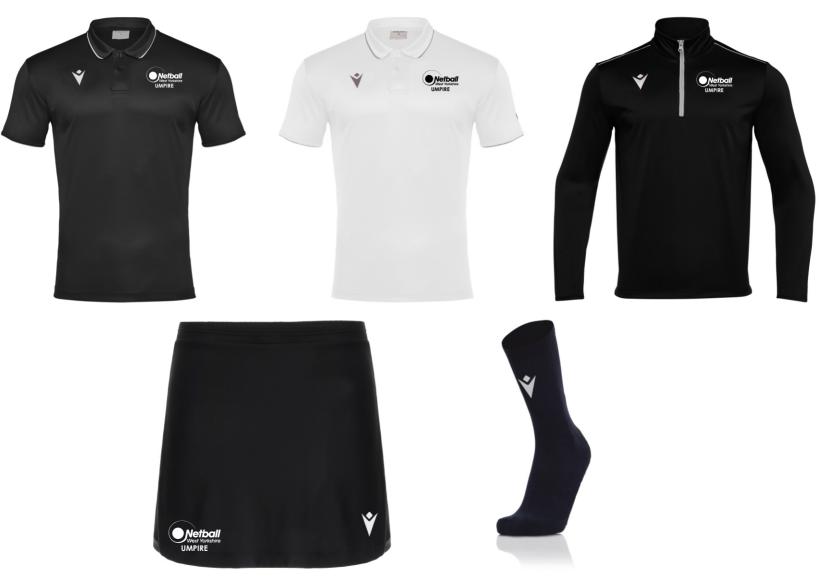

# **BUNDLE PACK 2**

### West Yorkshire Netball 2023/24

### BUNDLE JR £80.00 SR £96.00

Prices include decoration as above. Large chest or rear sponsor £3.00, small sleeve or short sponsor £2.00, printed initials £1.00