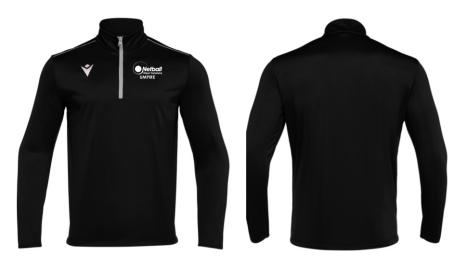

WEST YORKSHIRE NETBALL UMPIRE 2023/24

# YOURKIT

# **TRACKSUIT & POLO**

West Yorkshire Netball 2023/24

### DRACO HERO POLO BLACK JR £16.00 SR £19.20



### DRACO HERO SHORTS BLACK JR £12.00 SR £14.40



### DRACO HERO POLO WHITE JR £16.00 SR £19.20



### INUIT SKORT BLACK JR £28.50 SR £34.20



Prices include decoration as above. Large chest or rear sponsor £3.00, small sleeve or short sponsor £2.00, printed initials £1.00

# **TRACKSUIT & POLO**

West Yorkshire Netball 2023/24

### HAVEL 1/4 ZIP BLACK JR £18.00 SR £21.60



FIXED SOCKS JR £4.00 SR £4.80



### OMSK PADDED GILET BLACK JR £40.00 SR £48.00



### GYOR BENCH JACKET BLACK JR £45.00 SR £54.00



# **BUNDLE PACK 1**

### West Yorkshire Netball 2023/24



### BUNDLE JR £60.00 SR £72.00

Prices include decoration as above. Large chest or rear sponsor £3.00, small sleeve or short sponsor £2.00, printed initials £1.00

# **BUNDLE PACK 2**

### West Yorkshire Netball 2023/24



### BUNDLE JR £80.00 SR £96.00

Prices include decoration as above. Large chest or rear sponsor £3.00, small sleeve or short sponsor £2.00, printed initials £1.00

#### JUNIOR UP TO 13 YEARS OF AGE

|     | BOY/UNISEX       |                     |                    |                    |                |                |                    |                  |  |
|-----|-------