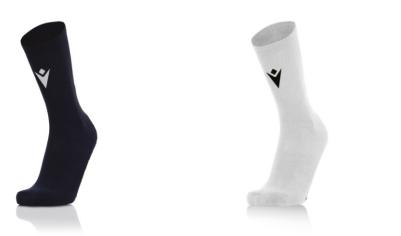

WEST YORKSHIRE NETBALL UMPIRE 2023/24

# YOURKIT

# **TRACKSUIT & POLO**

West Yorkshire Netball 2023/24

### DRACO HERO POLO BLACK JR £16.00 SR £19.20



### DRACO HERO SHORTS BLACK JR £12.00 SR £14.40



### DRACO HERO POLO WHITE JR £16.00 SR £19.20



### INUIT SKORT BLACK JR £28.50 SR £34.20



Prices include decoration as above. Large chest or rear sponsor £3.00, small sleeve or short sponsor £2.00, printed initials £1.00

# **TRACKSUIT & POLO**

West Yorkshire Netball 2023/24

### HAVEL 1/4 ZIP BLACK JR £18.00 SR £21.60



FIXED SOCKS JR £4.00 SR £4.80



### OMSK PADDED GILET BLACK JR £40.00 SR £48.00



### GYOR BENCH JACKET BLACK JR £45.00 SR £54.00



# **BUNDLE PACK 1**

### West Yorkshire Netball 2023/24



### BUNDLE JR £60.00 SR £72.00

Prices include decoration as above. Large chest or rear sponsor £3.00, small sleeve or short sponsor £2.00, printed initials £1.00

# **BUNDLE PACK 2**

### West Yorkshire Netball 2023/24



### BUNDLE JR £80.00 SR £96.00

Prices include decoration as above. Large chest or rear sponsor £3.00, small sleeve or short sponsor £2.00, printed initials £1.00

#### JUNIOR UP TO 13 YEARS OF AGE

|     | BOY/UNISEX       |                     |                    |                    |                |                |                    |                  |  |
|-----|------------------|---------------------