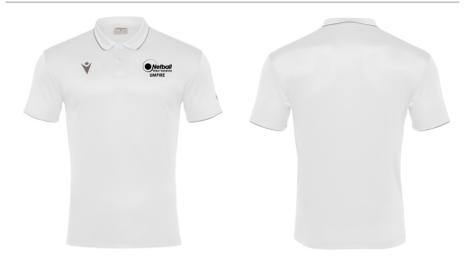

WEST YORKSHIRE NETBALL UMPIRE 2023/24

# YOURKIT

# **TRACKSUIT & POLO**

West Yorkshire Netball 2023/24

### DRACO HERO POLO BLACK JR £16.00 SR £19.20



### DRACO HERO SHORTS BLACK JR £12.00 SR £14.40



### DRACO HERO POLO WHITE JR £16.00 SR £19.20



### INUIT SKORT BLACK JR £28.50 SR £34.20



Prices include decoration as above. Large chest or rear sponsor £3.00, small sleeve or short sponsor £2.00, printed initials £1.00

# **TRACKSUIT & POLO**

West Yorkshire Netball 2023/24

### HAVEL 1/4 ZIP BLACK JR £18.00 SR £21.60



FIXED SOCKS JR £4.00 SR £4.80



### OMSK PADDED GILET BLACK JR £40.00 SR £48.00



### GYOR BENCH JACKET BLACK JR £45.00 SR £54.00



# **BUNDLE PACK 1**

### West Yorkshire Netball 2023/24



### BUNDLE JR £60.00 SR £72.00

Prices include decoration as above. Large chest or rear sponsor £3.00, small sleeve or short sponsor £2.00, printed initials £1.00

# **BUNDLE PACK 2**

### West Yorkshire Netball 2023/24



### BUNDLE JR £80.00 SR £96.00

Prices include decoration as above. Large chest or rear sponsor £3.00