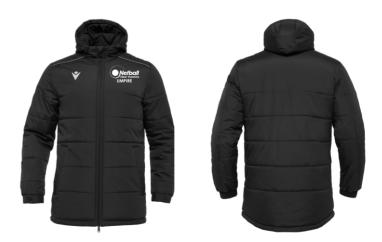

WEST YORKSHIRE NETBALL UMPIRE 2023/24

# YOURKIT

# **TRACKSUIT & POLO**

West Yorkshire Netball 2023/24

### DRACO HERO POLO BLACK JR £16.00 SR £19.20



### DRACO HERO SHORTS BLACK JR £12.00 SR £14.40



### DRACO HERO POLO WHITE JR £16.00 SR £19.20



### INUIT SKORT BLACK JR £28.50 SR £34.20



Prices include decoration as above. Large chest or rear sponsor £3.00, small sleeve or short sponsor £2.00, printed initials £1.00

# **TRACKSUIT & POLO**

West Yorkshire Netball 2023/24

### HAVEL 1/4 ZIP BLACK JR £18.00 SR £21.60



FIXED SOCKS JR £4.00 SR £4.80



### OMSK PADDED GILET BLACK JR £40.00 SR £48.00



### GYOR BENCH JACKET BLACK JR £45.00 SR £54.00



# **BUNDLE PACK 1**

### West Yorkshire Netball 2023/24



### BUNDLE JR £60.00 SR £72.00

Prices include decoration as above. Large chest or rear sponsor £3.00, small sleeve or short sponsor £2.00, printed initials £1.00

# **BUNDLE PACK 2**

### West Yorkshire Netball 2023/24



### BUNDLE JR £80.00 SR £96.00

Prices include decoration as above. Large chest or rear sponsor £3.00, small sleeve or short sponsor £2.00, printed initials £1.00

#### JUNIOR UP TO 13 YEARS OF AGE

|     | BOY/UNISEX       |                     |                    |                    |                |                |                    |                  |  |
|-----|------------------|---------------------|--------------------|--------------------|----------------|----------------|--------------------|----