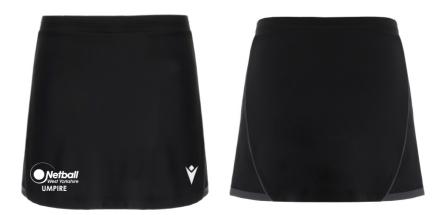

### INUIT SKORT BLACK JR £28.50 SR £34.20

Prices include decoration as above. Large chest or rear sponsor £3.00, small sleeve or short sponsor £2.00, printed initials £1.00